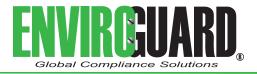

# **EYEWASH STATION**

9 GALLON

Part Number: EYEWASH-9

#### **Features**

- 9-gallon, high impact polyethylene construction
- Completely self-contained and does not require a plumbed water supply
- Antibacterial solution to inhibit bacterial growth inside of unit
- Simple pull-down eyewash arm contains steady flow of eyewash solution

### **Specifications**

- Dimensions: 22" x 14 1/2" x 10 1/8"
- Flow rate: 15 minutes
- Must be wall mounted
- · Shipping weight: 22 lbs.